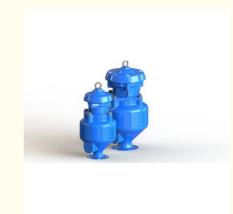

### Spill Free Triple Function Full Flow Area Single Chamber Sewage Combination Air Release Valve

### Features:

- . Spill Free.
- . Wider middle body, shorter in height.
- . Slow down the flow velocity, keep sewage in the body.
- . Drain boss at the top & bottom for cleaning.
- . Float movement support by both cage and body guide
- . Fast water rising on the back of middle part, prevent direct flushing up to top and out of main body.
- . No arms or levers to prevent vibrating, bending, direct closure of the fl oat.
- . Fully fusion epoxy coated inside and outside of valve body for long term services.
- . Manufacturing standard : BS EN1074-4, AWWA C512
- . Flange drilling and dimension : BS EN 1092 and BS EN 558 and ANSI flange.