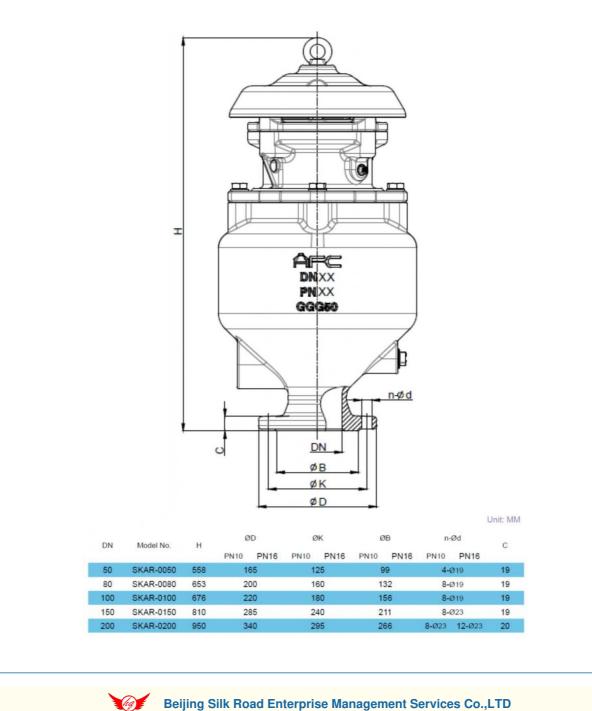

#### **Technical Data:**

Size range: DN 50-200MM Pressure ratings:1.0Mpa,1.6Mp (Flange) Working temperature: -10°-80°C. Flow media: sewage water. Please consult factory for PN25 and antishock device whenever there is waterhammer issue.

\* Size ≥ DN150 have no pillar.

Dimension:

Beijing Silk Road Enterprise Management Services Co.,LTD

**(**) 17733330123

miclecleanmo@gmail.com

@ watercontrol-valve.com

18-2 JinFu East Rd. Ulks Village. Futian New district. Shenzhen. China.