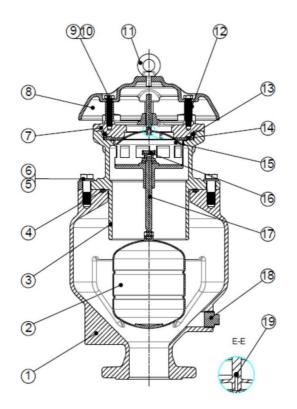

Material:

| No. | Part Name     | Material        | Standard                |
|-----|---------------|-----------------|-------------------------|
| 1   | Body          | Ductile Iron    | EN GJS 500-7            |
| 2   | Float         | Stainless Steel | AISI 304/316L           |
| 3   | Middle Part   | Ductile Iron    | EN GJS 500-7            |
| 4   | O-Ring        | Rubber          | NBR                     |
| 5   | Hex Bolt      | Stainless Steel | AISI 304                |
| 6   | Washer        | Stainless Steel | AISI 304                |
| 7   | Bonnet        | Ductile Iron    | EN GJS 500-7            |
| 8   | Cover         | Ductile Iron    | EN GJS 500-7            |
| 9   | Washer        | Stainless Steel | Commercial/AISI 304/316 |
| 10  | Hex Bolt      | Stainless Steel | Commercial/AISI 304/316 |
| 11  | Eyebolt       | Carbon Steel    | Commercial              |
| *12 | Pillar        | Aluminium       | Commercial              |
| 13  | O-Ring        | Rubber          | NBR                     |
| 14  | Seat          | Rubber          | NBR                     |
| 15  | Sealing Arc   | Stainless Steel | AISI 304/316L           |
| 16  | Orifice Seat  | Rubber          | NBR                     |
| 17  | Stem          | Stainless Steel | AISI 304/316L           |
| 18  | Plug-Option   | Stainless Steel | AISI 304/316L           |
| 19  | Small Orifice | Stainless Steel | AISI 304/316L           |

\* Size ≥ DN150 have no pillar.

Dimension:

Beijing Silk Road Enterprise Management Services Co.,LTD

**(**) 17733330123

miclecleanmo@gmail.com

@ watercontrol-valve.com

18-2 JinFu East Rd. Ulks Village. Futian New district. Shenzhen. China.