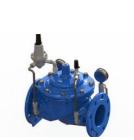

# More Images

#### A200 Water Pressure reducing valve EPOXY Coated Ductile Iron Main Valve SS304 Pilot