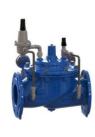

# Accurate Control Water Pressure Reducing Valve With Anti - Cavitation Kit

#### A200 Water Pressure reducing valve EPOXY Coated Ductile Iron Main Valve SS304 Pilot

# **Description:**

A200 maintains a preset downstream pressure, regardless of upstream pressure or flow rate fluctuation. The main valve is controlled by a 2-way pilot valve (creating a minimal differential in open position) to control the water in upper chamber to regulate the outlet pressure.

## Feature:

- · Accurate, stable control from no-flow to full flow
- Simple and reliable design
- · Low flow rate and cavitation can be used with Anti-cavitation kit.