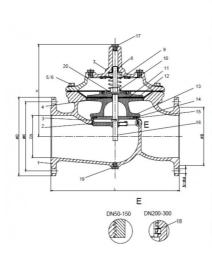

#### **Materials And Dimension**

#### DN50-DN350

| 1  | Body          | Ductlie Iron               | GJS 500-7             |
|----|---------------|----------------------------|-----------------------|
| 2  | Seat          | Stainless Steel            | AISI 304/316          |
| 3  | O-ring        | Rubber                     | NBR                   |
| 4  | O-ring        | Rubber                     | NBR                   |
| 5  | Bolt          | Stainless Steel            | A2/A4                 |
| 6  | Washer        | Stainless Steel            | A2/A4                 |
| 7  | Bonnet        | Ductile Iron               | GJS 500-7             |
| 8  | Bush          | Bronze                     | C61900                |
| 9  | Spring        | Stainless Steel            | AISI 304/316          |
| 10 | Caulking Nut  | Stainless Steel            | A4                    |
| 11 | Diaphragm     | Nylon Reinforced<br>Rubber | EPDM +Nylon<br>Fabric |
| 12 | Fixing holder | Ductlie Iron               | GJS 500-7             |
| 13 | Disc Holder   | Ductlie Iron               | GJS 500-7             |
| 14 | Seal          | Rubber                     | EPDM                  |
| 15 | Seat Retainer | Stainless Steel            | AISI 304/316          |
| 16 | Stem          | Stainless Steel            | AISI 304/316          |
| 17 | Plug          | Stainless Steel            | AISI 304/316          |
| 18 | Screw         | Stainless Steel            | A2/A4                 |
| 19 | Plug          | Stainless Steel            | A2/A4                 |
| 20 | Washer        | Stainless Steel            | A2/A4                 |
|    |               |                            |                       |