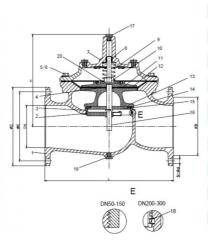

#### **Materials And Dimension**

#### DN50-DN350

| No.                        | Description                                          | Material                                                                        | Standard                                                          |
|----------------------------|------------------------------------------------------|---------------------------------------------------------------------------------|-------------------------------------------------------------------|
| 1                          | Body                                                 | Ductlie Iron                                                                    | GJS 500-7                                                         |
| 2                          | Seat                                                 | Stainless Steel                                                                 | AISI 304/316                                                      |
| 3                          | O-ring                                               | Rubber                                                                          | NBR                                                               |
| 4                          | O-ring                                               | Rubber                                                                          | NBR                                                               |
| 5                          | Bolt                                                 | Stainless Steel                                                                 | A2/A4                                                             |
| 6                          | Washer                                               | Stainless Steel                                                                 | A2/A4                                                             |
| 7                          | Bonnet                                               | Ductile Iron                                                                    | GJS 500-7                                                         |
| 8                          | Bush                                                 | Bronze                                                                          | C61900                                                            |
| 9                          | Spring                                               | Stainless Steel                                                                 | AISI 304/316                                                      |
| 10                         | Caulking Nut                                         | Stainless Steel                                                                 | A4                                                                |
| 11                         | Diaphragm                                            | Nylon Reinforced<br>Rubber                                                      | EPDM +Nylon<br>Fabric                                             |
| 40                         |                                                      |                                                                                 |                                                                   |
| 12                         | Fixing holder                                        | Ductlie Iron                                                                    | GJS 500-7                                                         |
| 12                         | Fixing holder<br>Disc Holder                         | Ductlie Iron<br>Ductlie Iron                                                    | GJS 500-7<br>GJS 500-7                                            |
|                            | 0                                                    |                                                                                 |                                                                   |
| 13                         | Disc Holder                                          | Ductlie Iron                                                                    | GJS 500-7                                                         |
| 13<br>14                   | Disc Holder<br>Seal                                  | Ductlie Iron<br>Rubber                                                          | GJS 500-7<br>EPDM                                                 |
| 13<br>14<br>15             | Disc Holder<br>Seal<br>Seat Retainer                 | Ductlie Iron<br>Rubber<br>Stainless Steel                                       | GJS 500-7<br>EPDM<br>AISI 304/316                                 |
| 13<br>14<br>15<br>16       | Disc Holder<br>Seal<br>Seat Retainer<br>Stem         | Ductlie Iron<br>Rubber<br>Stainless Steel<br>Stainless Steel                    | GJS 500-7<br>EPDM<br>AISI 304/316<br>AISI 304/316                 |
| 13<br>14<br>15<br>16<br>17 | Disc Holder<br>Seal<br>Seat Retainer<br>Stem<br>Plug | Ductlie Iron<br>Rubber<br>Stainless Steel<br>Stainless Steel<br>Stainless Steel | GJS 500-7<br>EPDM<br>AISI 304/316<br>AISI 304/316<br>AISI 304/316 |