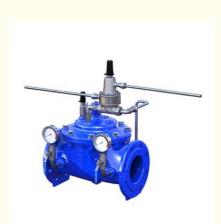

# **Ductile Iron Differential Pressure Control Valve SS304 Float Pilot** Controlled

### SS304 Float Pilot Ductile Iron A800 Pressure Differential Control Valve

#### **Description:**

Differential Pressure Valve is a hydraulically operated, pilot-controlled, modulating valve. It is designed to maintain a constant pressure differential between any two pressure points in a system where the closing of the valve directly causes the differential pressure to increase. The valve tends to open on an increase in differential pressure and close on a decrease in differential pressure.